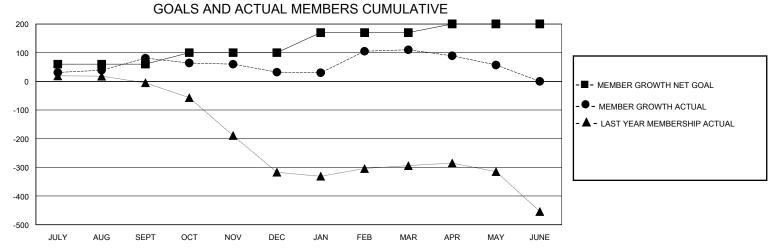

## District 318 A

Results as of: 5/31/2020

| GMT:          | LOCATION INDIA |             |               |                       |                        |                         | GMT CA                                             |  |
|---------------|----------------|-------------|---------------|-----------------------|------------------------|-------------------------|----------------------------------------------------|--|
|               | Club           | s           |               | Members               |                        |                         |                                                    |  |
|               | RESULTS FOR    | R 2019-2020 |               | RESULTS FOR 2019-2020 |                        |                         |                                                    |  |
| QUARTER       | NEW CLUB GOAL  | NEW CLUBS   | DROPPED CLUBS | QUARTER MEMB          | BER GROWTH NET<br>GOAL | MEMBER GROWTH<br>ACTUAL | DROPPED<br>MEMBERS ACTUAL<br>(including transfers) |  |
| JULY/AUG/SEPT | 5              | 6           | 2             | JULY/AUG/SEPT         | 60                     | 207                     | 115                                                |  |
| OCT/NOV/DEC   | 3              | 2           | 2             | OCT/NOV/DEC           | 40                     | 105                     | 149                                                |  |
| JAN/FEB/MAR   | 2              | 1           | 0             | JAN/FEB/MAR           | 70                     | 126                     | 46                                                 |  |
| APR/MAY/JUNE  | 2              | 0           | 1             | APR/MAY/JUNE          | 30                     | 48                      | 94                                                 |  |